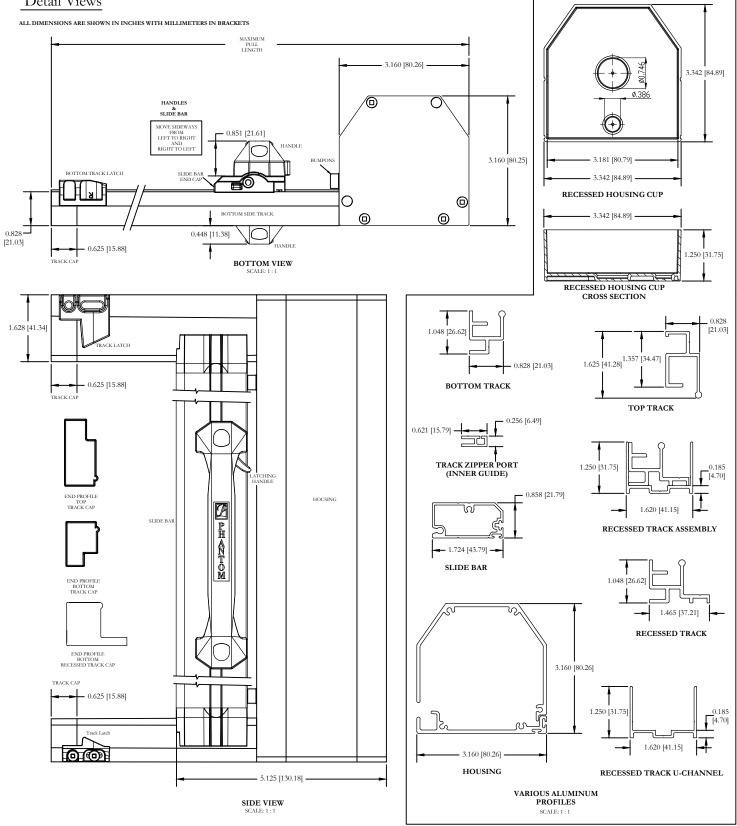

## Detail Views

NOTE(S):

1. 2. 3.

L(S): DRAWINGS SUBJECT TO CHANGE PDF DRAWINGS ARE NON-SCALABLE ON A SHEET THIS SIZE FOR TO SCALE AUTOCAD DRAWINGS REFER TO WEB SITE

| Creator:                              | Creator: Date:  |         |  |  |  |
|---------------------------------------|-----------------|---------|--|--|--|
| NDR                                   | 05/29/17        | Rev: 02 |  |  |  |
| Drawing Title:<br><b>PSMANU</b>       | ALWALLSCREEN-02 |         |  |  |  |
|                                       |                 | Scale:  |  |  |  |
| © 2017 Phantom Mfg. Intl Ltd. As Show |                 |         |  |  |  |