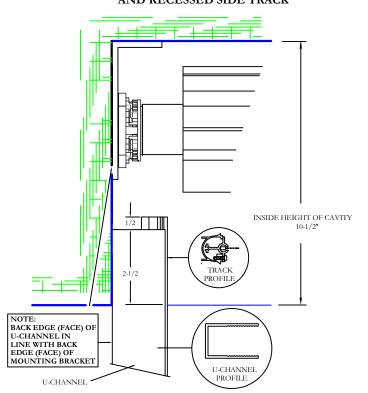

## PLACEMENT OF 5" ROLLER, 5-1/2" ROLLER MOUNTING BRACKET AND RECESSED SIDE TRACK

RELATIONSHIP OF THE SIDE TRACK U-CHANNEL TO THE 5-1/2" MOTOR MOUNTING BRACKET

## RELATIONSHIP OF U-CHANNEL TO MOTOR BRACKET IN A MINIMUM RECESSED CAVITY C/W 5" ROLLER

All dimensions are given in inches.

| 3     | Change m<br>inside cav               | ninimum cavity depth an U-C<br>rity length | hannel      | N.D.R.     | 02/03/14  |
|-------|--------------------------------------|--------------------------------------------|-------------|------------|-----------|
| 2     | Change SIMU motor to the SOMFY motor |                                            |             | N.D.R.     | 12/04/13  |
| 1     | Change Sl                            | ide Bar and Probe to Univers               | sal Version | N.D.R.     | 12/04/13  |
| Rev # |                                      |                                            |             | Approved b | y Rev Dat |
|       |                                      |                                            |             |            |           |
|       |                                      | Date:                                      | Approved    | by/date:   |           |
| ND    |                                      | Date: 28/10/2013                           | Approved    | by/date:   |           |
|       | OR<br>ng Title:                      |                                            | Approved    | by/date:   |           |
| Drawi | ng Title:                            |                                            |             |            | NCH01     |
| Drawi | ng Title:                            | 28/10/2013                                 |             |            |           |