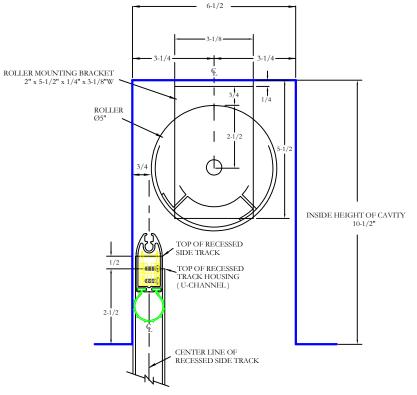

## Recessed Roller Placement Details - Minimum Cavity Size for 5" Roller

INSIDE WIDTH OF CAVITY

PRODUCT LIMITATION
SIZE LIMITATION FOR THE 5 INCH ROLLER IS:
25 FEET (Wide) x 16 FEET (High/Pull Length)

## IMPORTANT NOTE(S):

- THE DIMENSIONS GIVEN FOR THE CAVITY ARE THE MINIMUM THAT CAN BE ALLOWED.
   UNDER "NO" CIRCUMSTANCES ARE THE INTERIOR DIMENSIONS
- UNDER "NO" CIRCUMSTANCES ARE THE INTERIOR DIMENSIONS OF THE CAVITY TO BE MADE SMALLER.
- 3. THE CAVITY DIMENSIONS SHOWN ARE FOR USE WITH A 1-3/4" OR A 4" BOTTOM SEAL. IF A 6" BOTTOM SEAL USED OR IF THE ENTRANCE INTO THE CAVITY IS ROUGH INCREASE CAVITY WIDTH BY 1/2".

## PLACEMENT OF 5" ROLLER, 5-1/2" ROLLER MOUNTING BRACKET AND RECESSED SIDE TRACK

RELATIONSHIP OF THE SIDE TRACK U-CHANNEL TO THE 5-1/2" MOTOR MOUNTING BRACKET