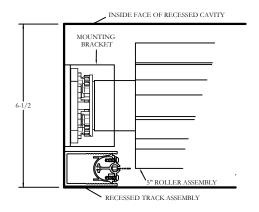

## PLACEMENT OF 5" ROLLER, 5-1/2" ROLLER MOUNTING BRACKET AND RECESSED SIDE TRACK

RELATIONSHIP OF THE SIDE TRACK U-CHANNEL TO THE 5-1/2" MOTOR MOUNTING BRACKET

## RELATIONSHIP OF U-CHANNEL TO MOTOR BRACKET IN A MINIMUM RECESSED CAVITY C/W 5" ROLLER

All dimensions are given in inches.

| 3     | Change m<br>inside cav               | ninimum cavity depth an U-C<br>rity length | hannel      | N.D.R.     | 02/03/14  |
|-------|--------------------------------------|--------------------------------------------|-------------|------------|-----------|
| 2     | Change SIMU motor to the SOMFY motor |                                            |             | N.D.R.     | 12/04/13  |
| 1     | Change Sl                            | ide Bar and Probe to Univers               | sal Version | N.D.R.     | 12/04/13  |
| Rev # |                                      |                                            |             | Approved b | y Rev Dat |
|       |                                      |                                            |             |            |           |
|       |                                      | Date:                                      | Approved    | by/date:   |           |
| ND    |                                      | Date: 28/10/2013                           | Approved    | by/date:   |           |
|       | OR<br>ng Title:                      |                                            | Approved    | by/date:   |           |
| Drawi | ng Title:                            |                                            |             |            | NCH01     |
| Drawi | ng Title:                            | 28/10/2013                                 |             |            |           |