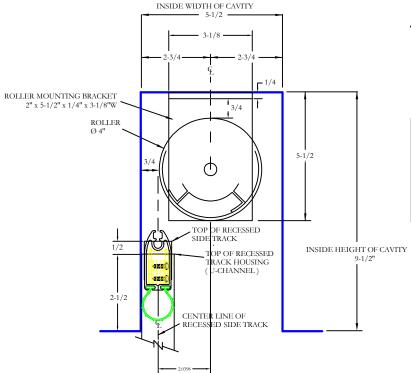

## Recessed Roller Placement Details - Minimum Cavity Size for 4" Roller

PRODUCT LIMITATION
SIZE LIMITATION FOR THE 4 INCH ROLLER IS:
20 FEET (Wide) x 11 FEET (High/Pull Length)

## IMPORTANT NOTE(S):

- 1. THE DIMENSIONS GIVEN FOR THE CAVITY ARE THE MINIMUM THAT CAN BE ALLOWED.
- 2. UNDER "NO" CIRCUMSTANCES ARE THE INTERIOR DIMENSIONS OF THE CAVITY TO BE MADE SMALLER.
- THE CAVITY DIMENSIONS SHOWN ARE FOR USE WITH A 3/4"
  BRUSH PILE OR A 4" BOTTOM SEAL. IF A LARGER BOTTOM SEAL
  USED OR IF THE ENTRANCE INTO THE CAVITY IS ROUGH
  INCREASE CAVITY WIDTH BY 1/2".

RELATIONSHIP OF THE SIDE TRACK U-CHANNEL TO THE 5-1/2" MOTOR MOUNTING BRACKET