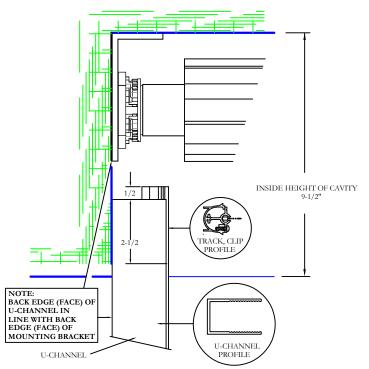

RELATIONSHIP OF THE SIDE TRACK U-CHANNEL TO THE 5-1/2" MOTOR MOUNTING BRACKET

## RELATIONSHIP OF U-CHANNEL TO MOTOR BRACKET IN A MINIMUM RECESSED CAVITY C/W 4" ROLLER

All dimensions are given in inches.

| Rev# | Description of Revision                                        | Approved by | Rev Date |
|------|----------------------------------------------------------------|-------------|----------|
| 1    | Change Slide Bar and Probe to Universal Version                | N.D.R.      | 12/04/12 |
| 2    | Change SIMU motor to SOMFY motor                               | N.D.R.      | 12/04/12 |
| 3    | Change minimum cavity depth and U-Channel inside cavity length | N.D.R.      | 01/31/14 |