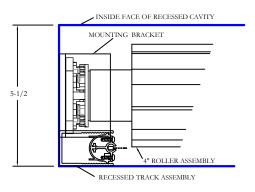

RELATIONSHIP OF THE SIDE TRACK U-CHANNEL TO THE 5-1/2" MOTOR MOUNTING BRACKET

## RELATIONSHIP OF U-CHANNEL TO MOTOR BRACKET IN A MINIMUM RECESSED CAVITY C/W 4" ROLLER

All dimensions are given in inches.

| Rev# | Description of Revision                                        | Approved by | Rev Date |
|------|----------------------------------------------------------------|-------------|----------|
| 1    | Change Slide Bar and Probe to Universal Version                | N.D.R.      | 12/04/12 |
| 2    | Change SIMU motor to SOMFY motor                               | N.D.R.      | 12/04/12 |
| 3    | Change minimum cavity depth and U-Channel inside cavity length | N.D.R.      | 01/31/14 |